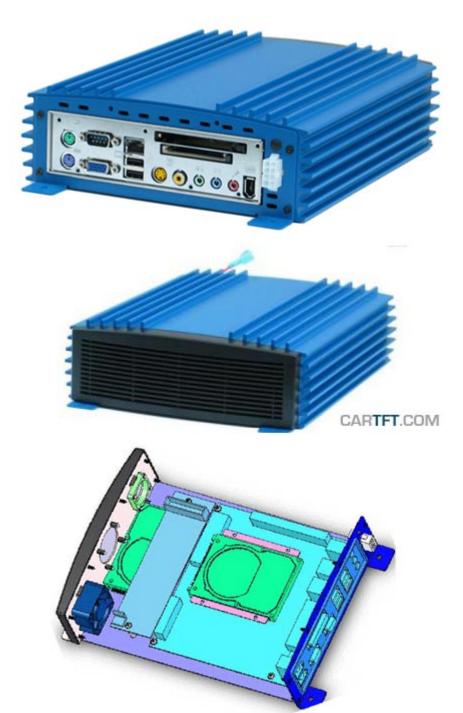

## VoomPC car PC enclosure

The voomPC(TM) automotive (car, boat, electric cart) enclosure is a small, rugged car PC (carputer) enclosure designed to work in harsh environments such as dust and high temperatures. Made our of massive 5.5mm extruded aluminum profile, the voomPC(TM) car PC (carputer) encloure was designed to work with any type of mini-ITX motherboard (170x170mm) from fanless configurations such as VIA mini-ITX or Pentium or low power Pentium-M processors, making it the ideal car PC solution. This car PC / carputer enclosure is specifically designed to work with the M1-ATX car PC automotive power supply series, sold separately, scroll below for more information.

Your ideal under the seat or trunk car computer

The VoomPC car PC (carputer) enclosure can take one 2.5" hardrive.

Dimensions: 263mm x 215mm x 75mm

Installation Tutorial : Support / Manuals